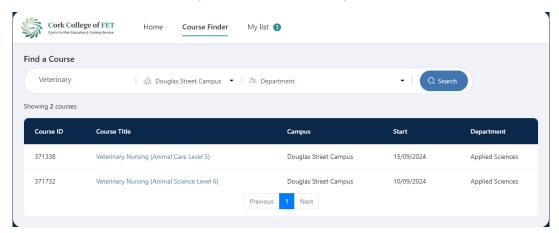

From the Homepage, select View Courses This will bring you to the search screen.

From here, search for the course you are interested in by campus.

Select the **exact** course you are interested in by clicking on its **Course Title** and this will bring up the course information screen.