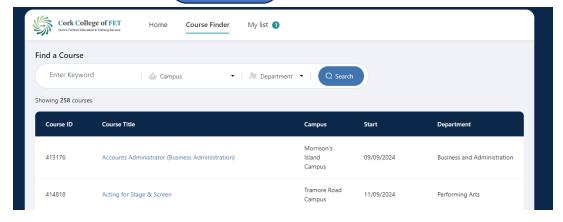

From the Homepage, select View Courses This will bring you to the search screen.

From here, search for the course you are interested in by campus.

Select the **exact** course you are interested in by clicking on its **Course Title** and this will bring up the course information screen.