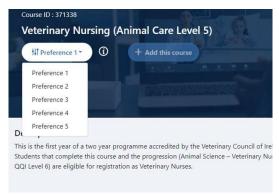

To add this course as your first preference, select the preference button and Preference 1 from the drop down menu

Then + Add this Course

When you have completed these steps, the information at the top of the page will change.