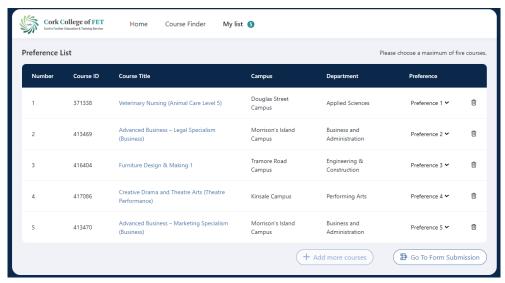

My list will show a 1 beside it, and you will see two new buttons:

Cork College of FET offers a range of other courses across its Campuses and Departments. You can select up to **five** courses in total by selecting them in a similar way as to that described above.

When you have finished making your selections, you can view the preference list and confirm the order of your preferences before continuing to the next step.

Select

Go To Form Submission

This will take you to the Application Form where you enter your personal details and submit.